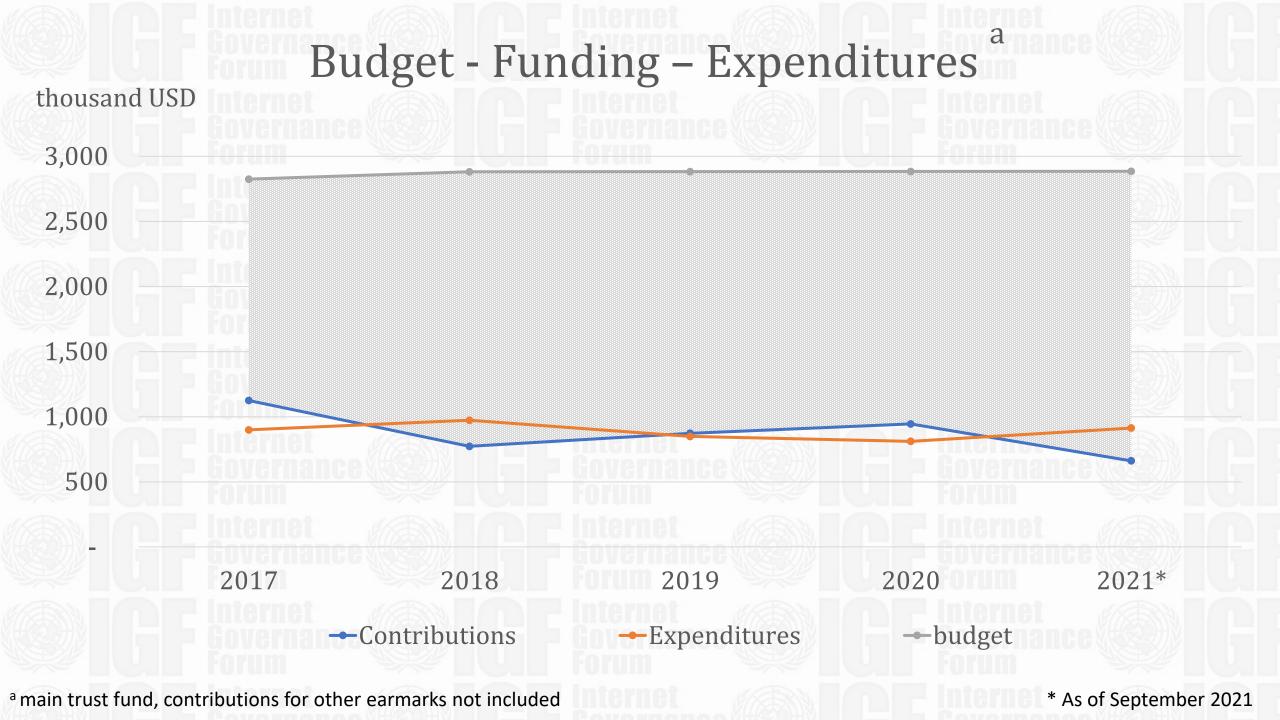

## 2021 Implementation <sup>a</sup>

| Thousand USD                         | 2021 budget |       | Expenditure as of September 2021 |          | %   |
|--------------------------------------|-------------|-------|----------------------------------|----------|-----|
| Office expense                       | \$          | 2,203 | \$                               | 764      | 35% |
| of which website development         |             |       | \$                               | 170      |     |
| Capacity Building                    | \$          | 242   | \$                               | ieriiei. | 0%  |
| MAG Meetings                         | \$          | 286   | \$                               | rum 1    | 0%  |
| Intersessional Activities + Outreach | \$          | 153   | \$                               | 145      | 95% |
| IGF 2021 - planning mission          | \$          | -     | \$                               | 3        | n/a |
| TOTAL                                | \$          | 2,885 | \$                               | 913      | 32% |

for presentation purpose, PSC is embedded in direct activity budget item

- ➤ The IGF Secretariat is an <u>extra-budgetary project</u> administered by the United Nations
  Department of Economic and Social Affairs. <u>It is solely voluntary funded on a multi-donor</u>

  (multi-stakeholder) basis
- Therefore, voluntary contributions from all stakeholders are welcome and are crucial to enable the IGF Secretariat to continue delivering its important mandate

<sup>&</sup>lt;sup>a</sup> main trust fund, contributions for other earmarks not included