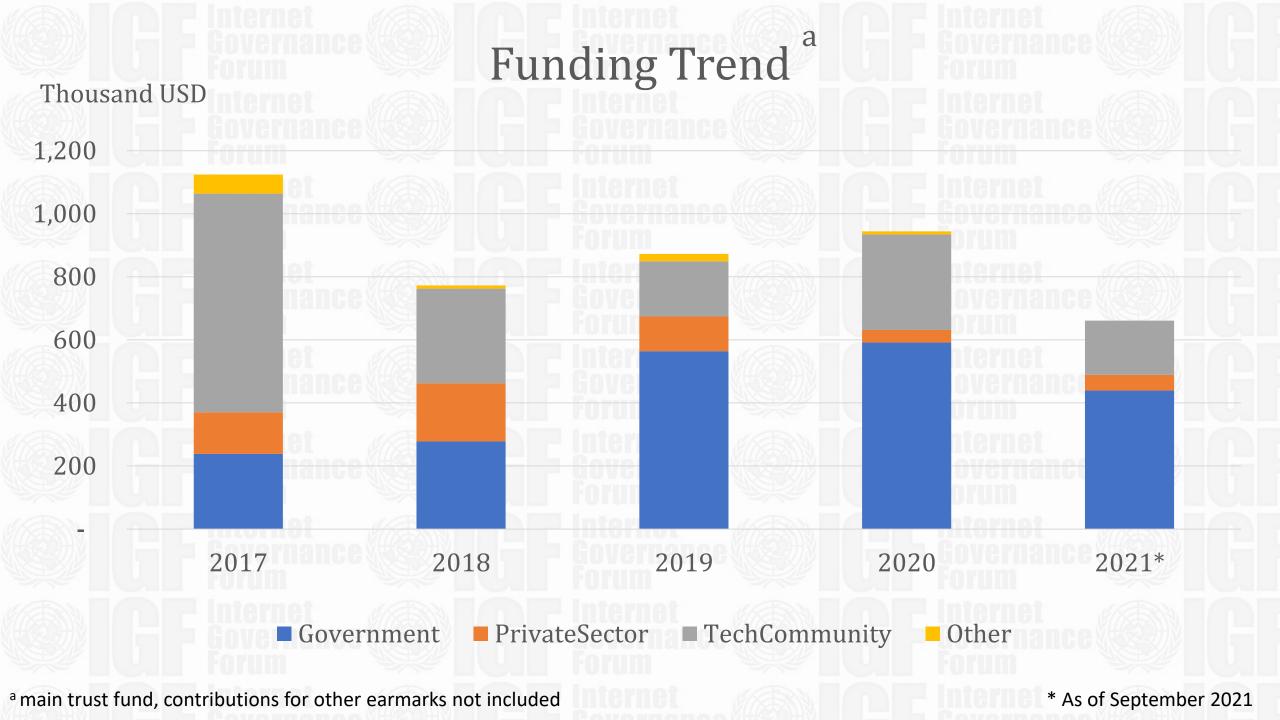

  (multi-stakeholder) basis
- Therefore, voluntary contributions from all stakeholders are welcome and are crucial to enable the IGF Secretariat to continue delivering its important mandate

<sup>&</sup>lt;sup>a</sup> main trust fund, contributions for other earmarks not included