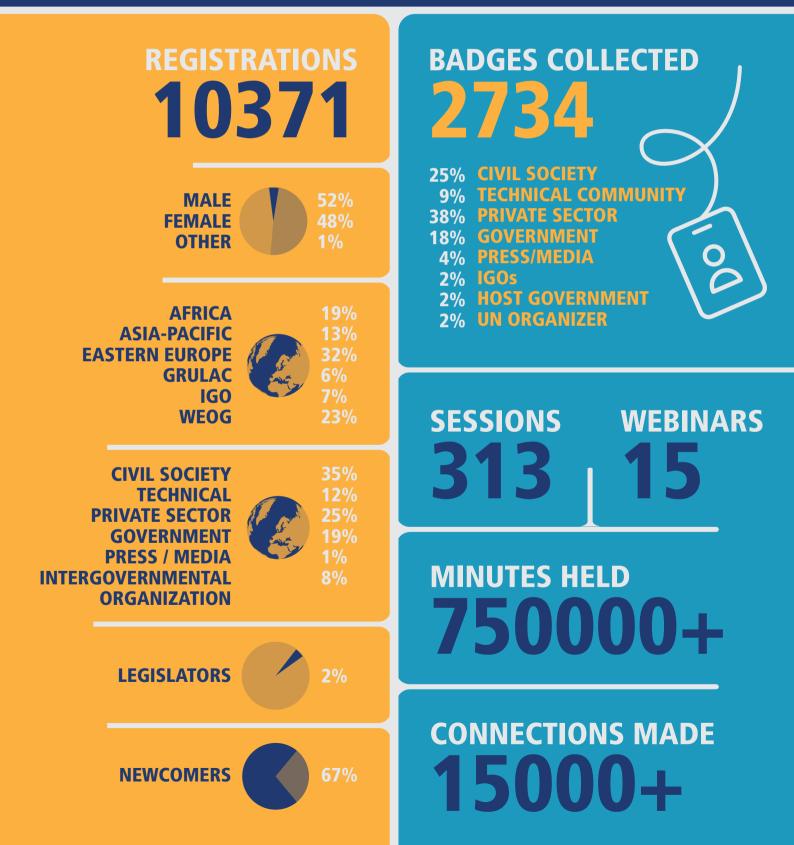

SOCIAL MEDIA

### **250000+**

TOP VISITORS POLAND UNITED STATES UNITED KINGDOM GERMANY FRANCE NETHERLANDS INDIA CHINA SWITZERLAND BRAZIL

#### **3079 FVISITS**

50000+ COMMENTS & LIKES

32+ CONFERENCE ROOMS

**3000+** M2 OF EXHIBITION SPACE

> **900** CONGRESS STAFF

**2200** TRANSLATION RECEIVERS **6 S** COFFEE ZONES

**380 KG** OF COFFEE DRANK

21,000 s BAGS

12,000 DONUTS EATEN





32+ CONFERENCE ROOMS

**3000+** M2 OF EXHIBITION SPACE

> **900** CONGRESS STAFF

**2200** TRANSLATION RECEIVERS **6 Solution COFFEE ZONES** 

**380 KG** of coffee drank

21,000 s BAGS

12,000 DONUTS EATEN









#### social media 3079 FOR SITS

50000+ COMMENTS & LIKES

#### **WEBSITE** 250000+VIEWS **TOP VISITORS** POLAND UNITED STATES UNITED KINGDOM GERMANY FRANCE **NETHERLANDS** INDIA **CHINA** SWITZERLAND BRAZIL