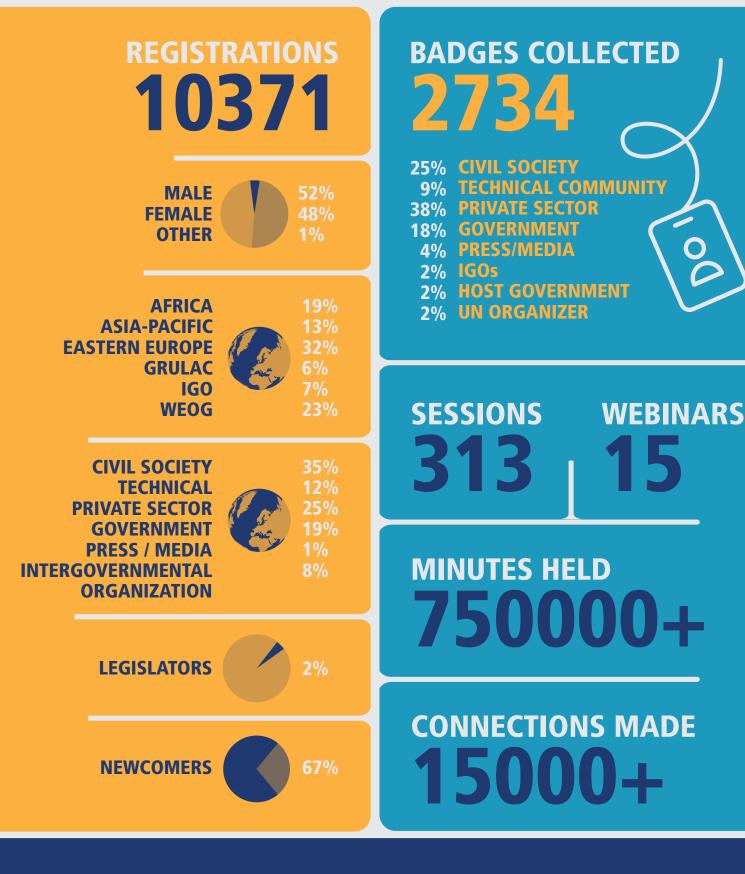

#### **3079 FVISITS**

50000+ COMMENTS & LIKES

32+ CONFERENCE ROOMS

**3000+** M2 OF EXHIBITION SPACE

> **900** CONGRESS STAFF

**2200** TRANSLATION RECEIVERS **6 S** COFFEE ZONES

**380 KG** OF COFFEE DRANK

21,000 s BAGS

12,000 DONUTS EATEN

32+ CONFERENCE ROOMS

**3000+** M2 OF EXHIBITION SPACE

> **900** CONGRESS STAFF

**2200** TRANSLATION RECEIVERS **6 Solution COFFEE ZONES** 

**380 KG** of coffee drank

21,000 s BAGS

12,000 DONUTS EATEN

#### social media 3079 FOR SITS

50000+ COMMENTS & LIKES