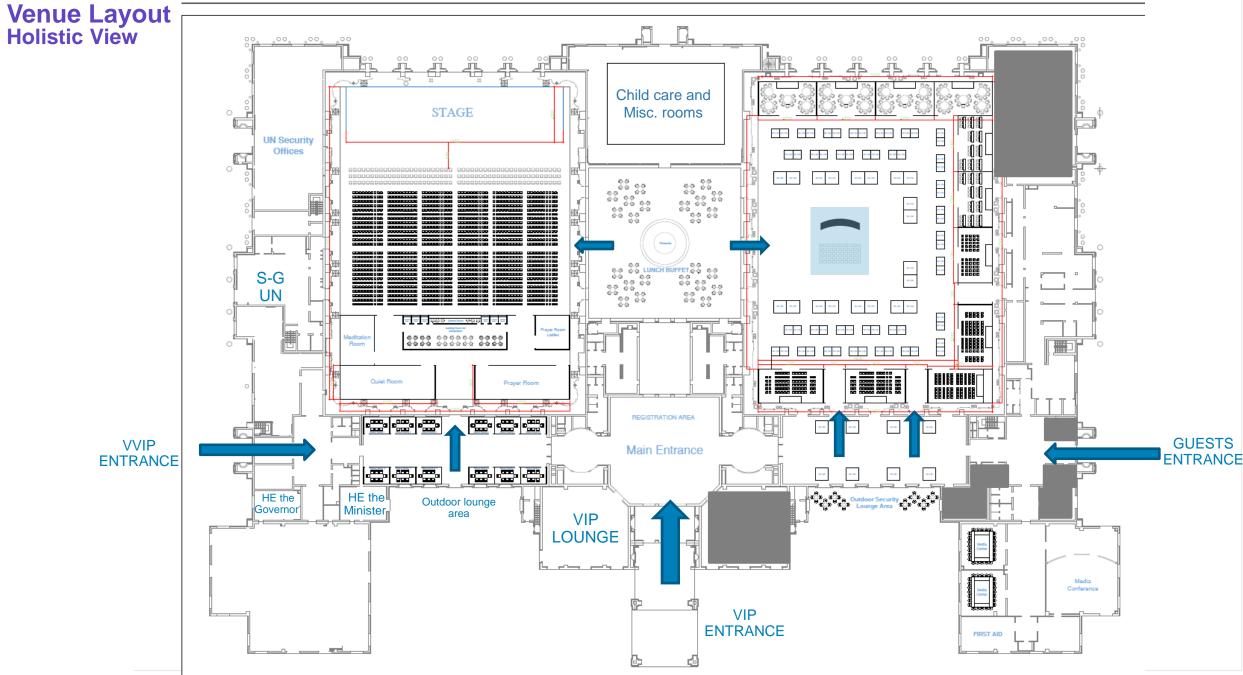

## **Venue for Hosting IGF 2024**

King Abdulaziz International Conference Center **Center amenities** 

| Ball rooms   | VIP lounge         |
|--------------|--------------------|
| Free parking | நூற் Meeting rooms |

- Large spaces for halls and other facilities
- 2 main halls, each of which can accommodate more than 1,000 people
- More than 12 meeting rooms accommodating more than 80 people
- A space in the reception hall for media outlets and channels
- Reception area for more than 600 people
- VIP reception lounge
- Reception suites for Excellencies, each of which accommodates 20 persons
- VIP entrances
- External green spaces and gardens that can be provided with accompanying activities