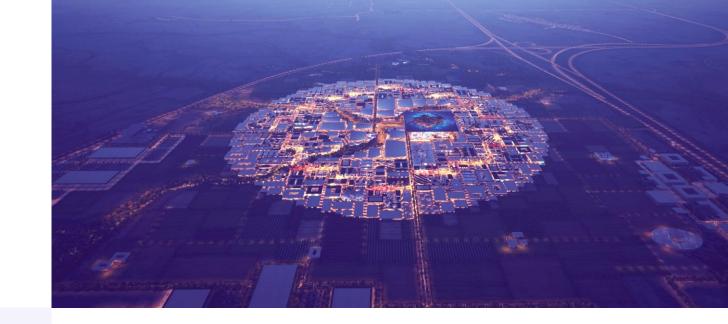

## **Events in Saudi**

Some of the event Saudi Arabia will host in the coming years:

Positioned as the world's new crossroads, Riyadh, the nation's capital, is becoming a hub for diverse talents and aspirations ...

| 2024 | Convention's Conference of the Parties (COP16) |
|------|------------------------------------------------|
| 2025 | Asian Indoor Games                             |
| 2026 | World Energy Congress                          |
| 2027 | Asia Cup                                       |
| 2028 | 9th TAFISA World Sport For All Games           |
| 2029 | Asian Winter Games                             |
| 2030 | Riyadh Expo                                    |
| 2034 | World Cup                                      |
|      |                                                |