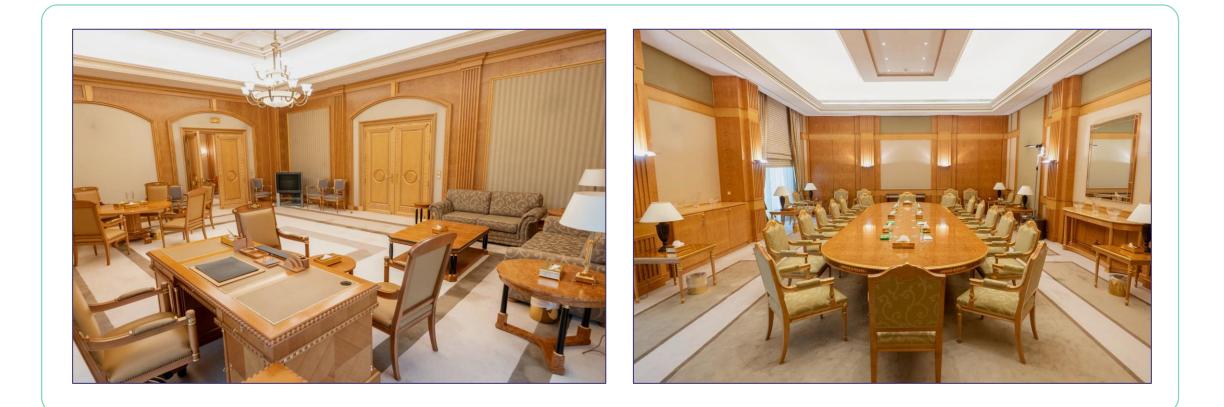

## King Abdulaziz International Conference Center, Riyadh

The King Abdulaziz International Conference Center A unique venue setting, bringing expertise to create a fully rounded, highly curated, congress, exhibition and food and beverage experience, **It is built on 165,000 square meters, the building area occupies 80,000 square meters** 

## **Venue for Hosting IGF 2024**

King Abdulaziz International Conference Center **Center amenities** 

| Ball rooms   | VIP lounge         |
|--------------|--------------------|
| Free parking | நூற் Meeting rooms |

- Large spaces for halls and other facilities
- 2 main halls, each of which can accommodate more than 1,000 people
- More than 12 meeting rooms accommodating more than 80 people
- A space in the reception hall for media outlets and channels
- Reception area for more than 600 people
- VIP reception lounge
- Reception suites for Excellencies, each of which accommodates 20 persons
- VIP entrances
- External green spaces and gardens that can be provided with accompanying activities

# Venue Layout 14 Zones in IGF Venue

King Abdulaziz International Conference Center will be customized to serve the forum in the best way, with the consideration of all the requirements from the UN

KAAICC will have 14 zones, all workshops, booths launches...etc. are distributed in the following areas: