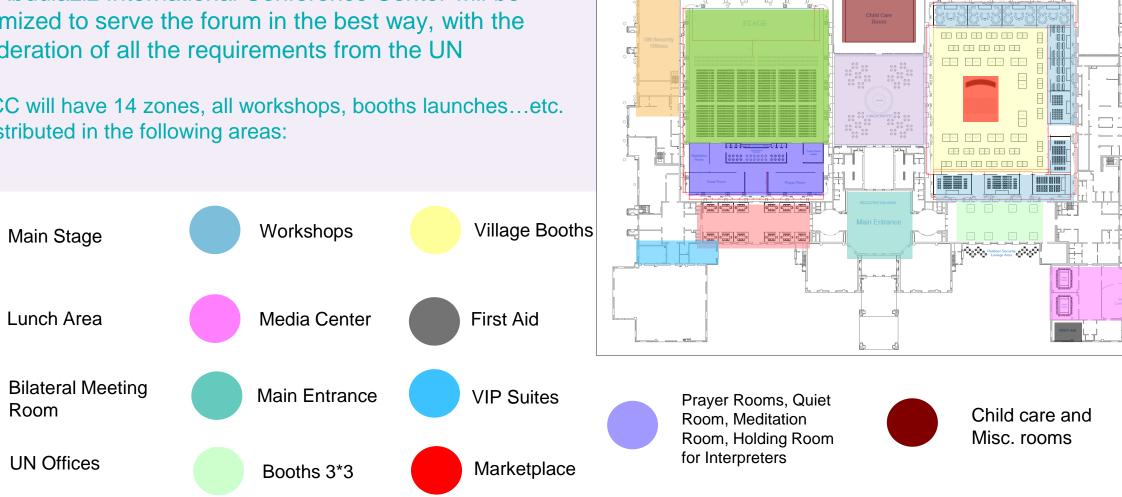

# Venue Layout 14 Zones in IGF Venue

King Abdulaziz International Conference Center will be customized to serve the forum in the best way, with the consideration of all the requirements from the UN

KAAICC will have 14 zones, all workshops, booths launches...etc. are distributed in the following areas: