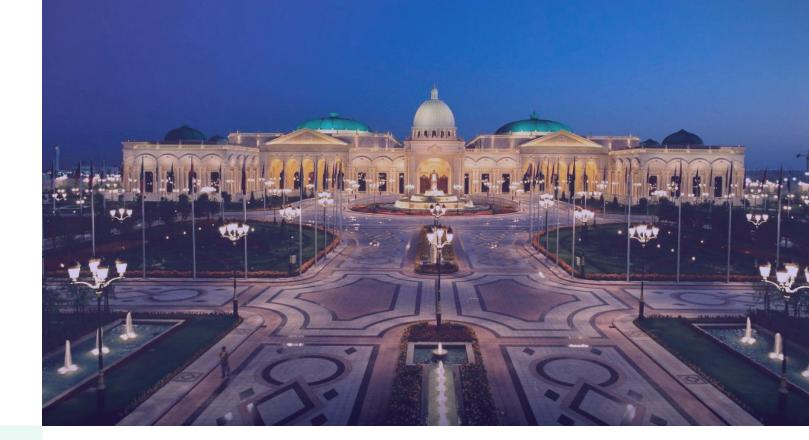

## King Abdulaziz International Conference Center, Riyadh

The King Abdulaziz International Conference Center A unique venue setting, bringing expertise to create a fully rounded, highly curated, congress, exhibition and food and beverage experience, **It is built on 165,000 square meters, the building area occupies 80,000 square meters** 

Main sponsors are Saudi Arabia and the United Nations

**Organizing entity:** Digital Government Authority and UN Dept. of Econ. and Social Affairs (UNDESA)

King Abdul Aziz International Conference Center, Riyadh