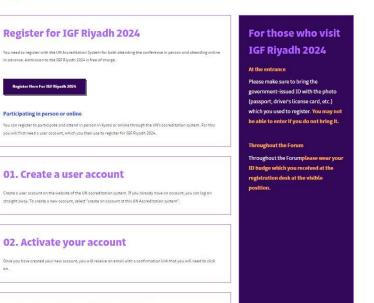

#### Registration

#### 03. Register for IGF Riyadh 2024

Once your account is activated, please register from "Register now." Then, you will receive an email once your registration is approved.