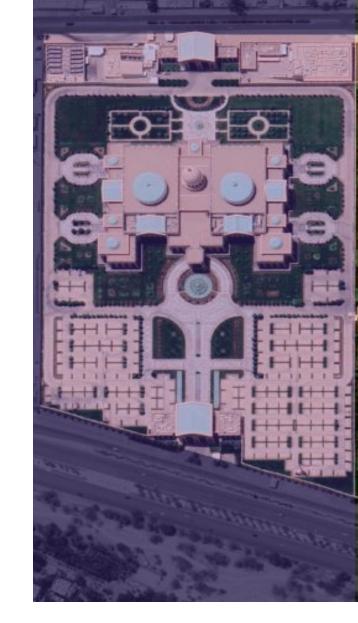

# Venue Layout 14 Zones in IGF Venue

King Abdulaziz International Conference Center will be customized to serve the forum in the best way, with the consideration of all the requirements from the UN

KAAICC will have 14 zones, all workshops, booths launches...etc. are distributed in the following areas: