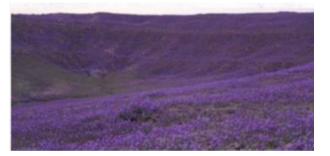

### **Color Scheme**

The color of innovation and the color of lavender represent the Kingdom of Saudi Arabia, adorning the country's deserts with the lavender blossom during the spring season. This color has become a symbol for welcoming presidents and kings.