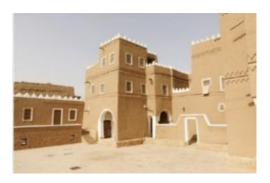

## King Abdulaziz International Conference Center, Riyadh

The King Abdulaziz International Conference Center A unique venue setting, bringing expertise to create a fully rounded, highly curated, congress, exhibition and food and beverage experience, **It is built on 165,000 square meters, the building area occupies 80,000 square meters** 

## **Venue for Hosting IGF 2024**

King Abdulaziz International Conference Center **Center amenities** 

| Ball rooms   | VIP lounge         |
|--------------|--------------------|
| Free parking | நூற் Meeting rooms |

- Large spaces for halls and other facilities
- 2 main halls, each of which can accommodate more than 1,000 people
- More than 12 meeting rooms accommodating more than 80 people
- A space in the reception hall for media outlets and channels
- Reception area for more than 600 people
- VIP reception lounge
- Reception suites for Excellencies, each of which accommodates 20 persons
- VIP entrances
- External green spaces and gardens that can be provided with accompanying activities