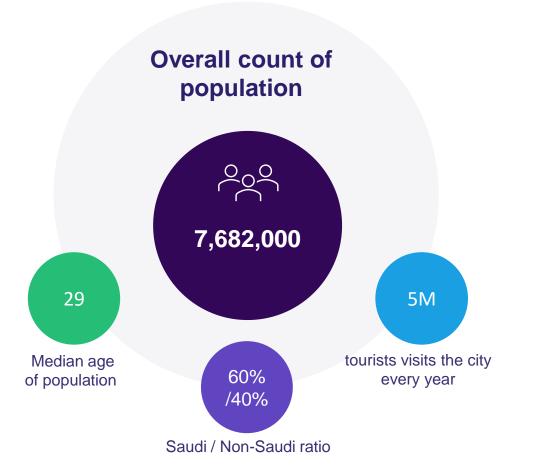

## Where is Riyadh?

Situated in the center of the an-Nafud desert, on the eastern part of the Najd plateau.

The city sits at an average of 600 meters (2,000 ft) above sea level, and receives around 5 million tourists each year, making it the forty-ninth most visited city in the world and the 6th in the Middle East.

**Riyadh is divided into 15 municipal** districts and had a population of 7.0 million people in 2022, making it the most-populous city in Saudi Arabia, 3<sup>rd</sup> most populous in the Middle East, and the 38<sup>th</sup> most populous in Asia.